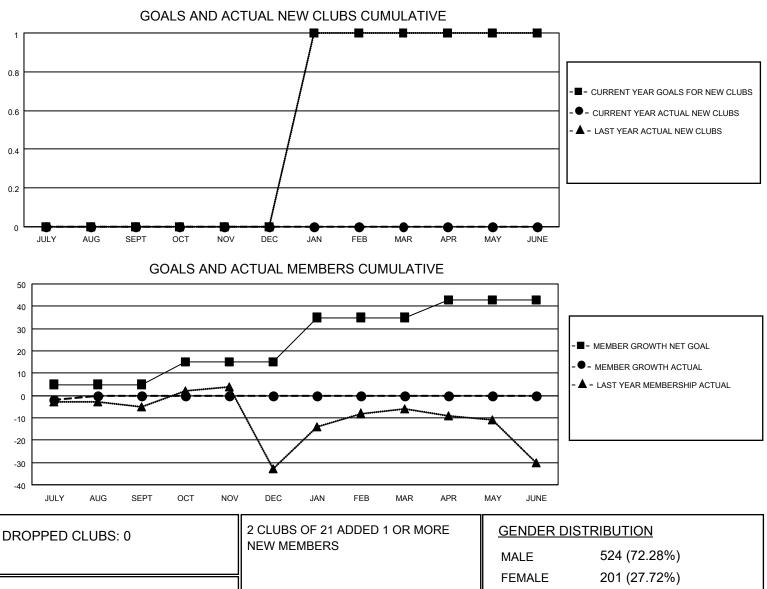

## LOCATION LOUISIANA

District 8 L

Results as of: 7/31/2020

| Clubs                 |               |           |               | Members               |                        |                         |                                                    |
|-----------------------|---------------|-----------|---------------|-----------------------|------------------------|-------------------------|----------------------------------------------------|
| RESULTS FOR 2020-2021 |               |           |               | RESULTS FOR 2020-2021 |                        |                         |                                                    |
| QUARTER               | NEW CLUB GOAL | NEW CLUBS | DROPPED CLUBS | QUARTER               | BER GROWTH NET<br>GOAL | MEMBER GROWTH<br>ACTUAL | DROPPED<br>MEMBERS ACTUAL<br>(including transfers) |
| JULY/AUG/SEPT         | 0             | 0         | 0             | JULY/AUG/SEPT         | 5                      | 2                       | 4                                                  |
| OCT/NOV/DEC           | 0             | 0         | 0             | OCT/NOV/DEC           | 10                     | 0                       | 0                                                  |
| JAN/FEB/MAR           | 1             | 0         | 0             | JAN/FEB/MAR           | 20                     | 0                       | 0                                                  |
| APR/MAY/JUNE          | 0             | 0         | 0             | APR/MAY/JUNE          | 8                      | 0                       | 0                                                  |

| DROPPED MEMBERS |   |                           | FEMALE 201 (27.72%)        |    |
|-----------------|---|---------------------------|----------------------------|----|
| DECEASED        | 2 | CLICK HERE FOR CUMULATIVE | TOTAL FAMILY UNIT MEMBERS  |    |
| CLUB CANCELLED  | 0 | MEMBERSHIP DATA           |                            | 50 |
| OTHER           | 2 |                           | FAMILY MEMBERS PAYING HALF | 50 |
| TOTAL           | 4 |                           |                            |    |